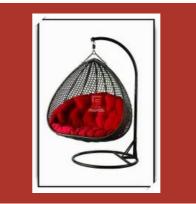

#### **OUTDOOR SWING**

Cane Garden Swing Chair, With Stand

Rattan Outdoor Swing, With Stand

Rattan Wicker Swing

Metal Swing for Outdoor

#### **GARDEN SWING**

Garden Swing Chair

Garden Outdoor Swing

Garden Wicker Swing Chair

Outdoor Swing, With Stand